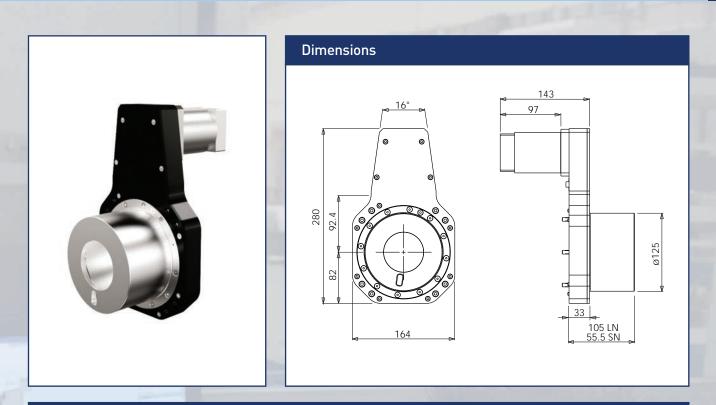

### C axis

### Main characteristics

| C - axies                  |           | CSR400                 | CLR400                |
|----------------------------|-----------|------------------------|-----------------------|
| Fitting electrospindles    | -         | SAE145 short nose - SN | SAE145 long nose - LN |
| Rotation range             | Degree °  | continuous             |                       |
| Nominal torque             | Nm        | 80                     |                       |
| Max torque                 | Nm        | 120                    |                       |
| Motor power                | W         | 400/800                |                       |
| Max/Nominal speed          | Nm        | 3000/5000              |                       |
| Homing position type/N°    | -         | PNP - NC/1             |                       |
| Gearbox type               | -         | planetary gearbox      |                       |
| Reduction ratio            | -         | 1 / 82                 |                       |
| Lubrication                | grease    | for life               |                       |
| Additioanl service/type/N° | Pneumatic | -                      | 3 max                 |
| Accuracy                   | arc/min   | 0.01                   |                       |
| Weight                     | kg        | 8.0                    |                       |