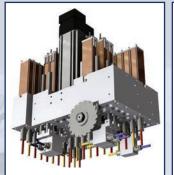

### Complete product range

Double shoulder From 15 to 24 kW

Electrospindle Block series

Automatic tool change ATC

Milling heads Single shoulder 50° From 11,5 to 16 kW

From 10 to 15 kW

**Boring Unit** Vertical, Horizontal, blade and accessory