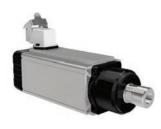

# **EXCLUSIVE CERTIFICATION**

Electric motor with insulation system US certified

RANGE OF ELECTROSPINDLES WITH UL CERTIFICATION

**SME 070-103** From 0.8 kW to 6 kW

SAE 103/SAE 145 From 3.5 kW to 16 Kw

SAB150 From 7 Kw to 24 kW

**SAB 132** From 11.5 kW to 16 kW

4