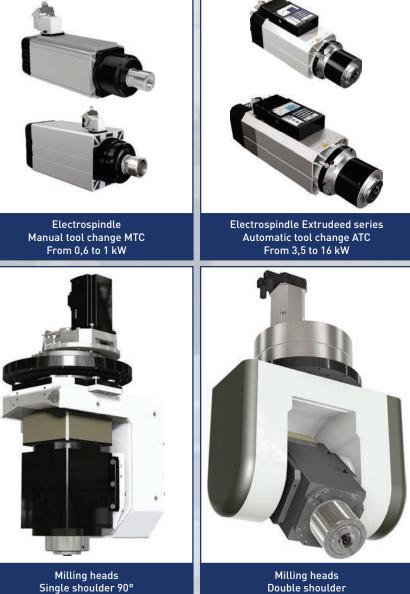

### Complete product range

Double shoulder From 15 to 24 kW

Electrospindle Block series

Automatic tool change ATC

Milling heads Single shoulder 50° From 11,5 to 16 kW

From 10 to 15 kW

**Boring Unit** Vertical, Horizontal, blade and accessory