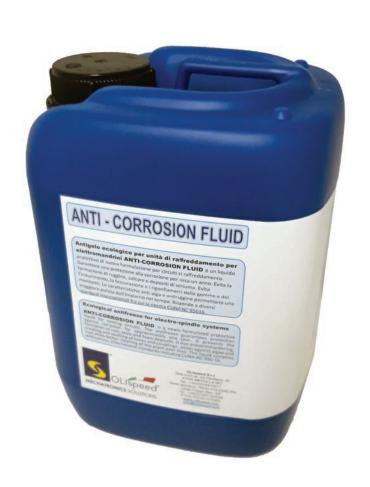

#### Anticorrosive Fluid for Chiller and heat exchanger

#### **Main characteristics**

Thanks, a deep collaboration with industrial partners, OLIspeed has

developed a specific anticorrosive cooling liquid with also antifreeze characteristics.

OLIspeed anticorrosive is a liquid water additive, formulated to provide corrosion protection for a broad range of materials in "closed circuit" re-circulating systems. It's suitable for use in most "new" and "existing" cooling systems. However, when used with existing cooling systems which may contain excess scale, oxidation, and sediment, it may be advisable to first flush the system with a mild cleaning agent.

Conductive fluid cooling circuits containing materials such as copper, brass, and aluminium create an environment for galvanic corrosion. OLIspeed anticorrosive liquid coats the metallic surfaces to minimize or eliminate corrosion and in addition provides an unfriendly environment for Algae. It also assures a low conductivity.

OLIspeed recommends changing the anticorrosive fluid solution annually.

Failing to change the solution when prescribed can lead to serious corrosion problems