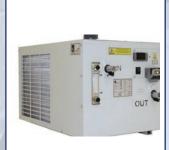

|                         |

Global distribution net

3



Excellent customer service is one of OLIspeed's primary objectives which it guarantees through its vast worldwide distribution network of solely owned branches.



# **EXCLUSIVE CERTIFICATION**

Electric motor with insulation system US certified





RANGE OF ELECTROSPINDLES WITH UL CERTIFICATION



**SME 070-103** From 0.8 kW to 6 kW



SAE 103/SAE 145 From 3.5 kW to 16 Kw



SAB150 From 7 Kw to 24 kW



**SAB 132** From 11.5 kW to 16 kW

4

### Complete product range



Double shoulder From 15 to 24 kW



Electrospindle Block series

Automatic tool change ATC

Milling heads Single shoulder 50° From 11,5 to 16 kW



From 10 to 15 kW

**Boring Unit** Vertical, Horizontal, blade and accessory



Heat exchanger 150-300 W/°C



Refrigerator/ Chiller 1,6-4,2 kW



Accessory

### C axis



### Main characteristics

| C - axies                  |           | CSR400                 | CLR400                |
|----------------------------|-----------|------------------------|-----------------------|
| Fitting electrospindles    | -         | SAE145 short nose - SN | SAE145 long nose - LN |
| Rotation range             | Degree °  | continuous             |                       |
| Nominal torque             | Nm        | 80                     |                       |
| Max torque                 | Nm        | 120                    |                       |
| Motor power                | W         | 400/800                |                       |
| Max/Nominal speed          | Nm        | 3000/5000              |