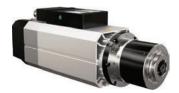

### Complete product range

Double shoulder From 15 to 24 kW

Electrospindle Block series

Automatic tool change ATC

Milling heads Single shoulder 50° From 11,5 to 16 kW

From 10 to 15 kW

**Boring Unit** Vertical, Horizontal, blade and accessory