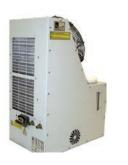

|
|                 |                 |                         |

Global distribution net

3



Excellent customer service is one of OLIspeed's primary objectives which it guarantees through its vast worldwide distribution network of solely owned branches.



# **EXCLUSIVE CERTIFICATION**

Electric motor with insulation system US certified





RANGE OF ELECTROSPINDLES WITH UL CERTIFICATION



**SME 070-103** From 0.8 kW to 6 kW



SAE 103/SAE 145 From 3.5 kW to 16 Kw



SAB150 From 7 Kw to 24 kW



**SAB 132** From 11.5 kW to 16 kW

4

### Complete product range



Double shoulder From 15 to 24 kW



Electrospindle Block series

Automatic tool change ATC

Milling heads Single shoulder 50° From 11,5 to 16 kW



From 10 to 15 kW

**Boring Unit** Vertical, Horizontal, blade and accessory



Heat exchanger 150-300 W/°C



Refrigerator/ Chiller 1,6-4,2 kW



Accessory

### C axis



### Main characteristics

| C - axies                  |           | CSR400                 | CLR400                |
|----------------------------|-----------|------------------------|-----------------------|
| Fitting electrospindles    | -         | SAE145 short nose - SN | SAE145 long nose - LN |
| Rotation range             | Degree °  | continuous             |                       |
| Nominal torque             | Nm        | 80                     |                       |
| Max torque                 | Nm        | 120                    |                       |
| Motor power                | W         | 400/800                |                       |
| Max/Nominal speed          | Nm